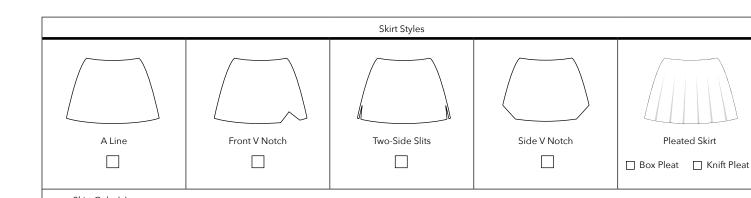

## **Cheer Skirt Proof**

School name:

Advisor name:

Telephone:

Email:

Order date:

Desired date:

Cheer Representative:

Skirt Color(s):

|        |    |                    | Trim Style Key |    |    |                |
|--------|----|--------------------|----------------|----|----|----------------|
| D      | G  | K                  | Q              | V  | F  | J              |
| 3/4"   | 1" | 1"                 | 2"             | 2" | 2" | 2"             |
| Mid. C | M  | <sup>1/2</sup> Q   | H              | C  | A  | Custom         |
| 1"     | 1" | 1 <sup>1</sup> /4" | 2"             | 2" | 2" | (Send example) |