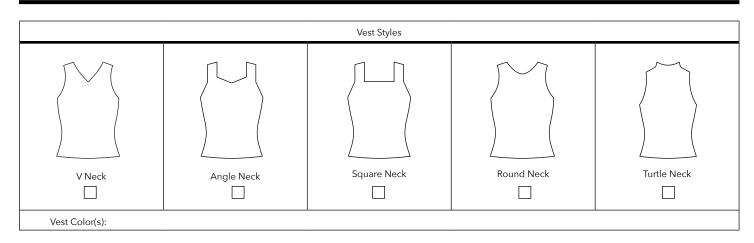

## **Cheer Vest Proof**

School name:

Advisor name:

Telephone:

Email:

Desired date:

Order date:

| Trim Style Key |    |                               |    |    |      |                |
|----------------|----|-------------------------------|----|----|------|----------------|
| D              | G  | K                             | Q  | V  | F 2" | J              |
| 3/4"           | 1" | 1"                            | 2" | 2" |      | 2"             |
| Mid. C         | M  | <sup>1</sup> ⁄ <sub>2</sub> Q | H  | C  | A    | Custom         |
| 1"             | 1" | 1 ¼"                          | 2" | 2" | 2"   | (Send example) |

| Vest Trim Color(s) - | 1 (Top to Bottom) |
|----------------------|-------------------|
| Trim Style:          | Color 3:          |
| Color 1:             | Color 4:          |
| Color 2:             | Color 5:          |
|                      |                   |