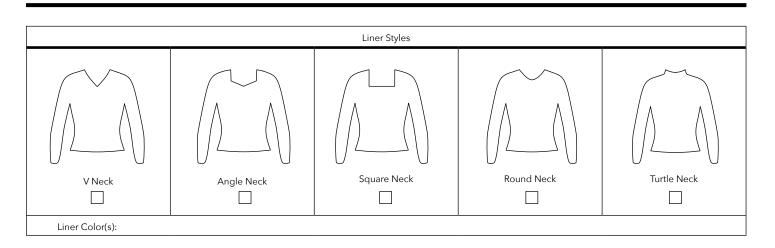

## **Cheer Liner Proof**

School name:

Advisor name:

Telephone:

Email:

Order date:

Desired date:

Cheer Representative:

| Trim Style Key |    |                    |    |    |      |                |
|----------------|----|--------------------|----|----|------|----------------|
| D              | G  | К                  | Q  | V  | F 2" | J              |
| 3/4"           | 1" | 1"                 | 2" | 2" |      | 2"             |
| Mid. C         | M  | <sup>1/2</sup> Q   | H  | C  | A    | Custom         |
| 1"             | 1" | 1 <sup>1</sup> /4" | 2" | 2" | 2"   | (Send example) |